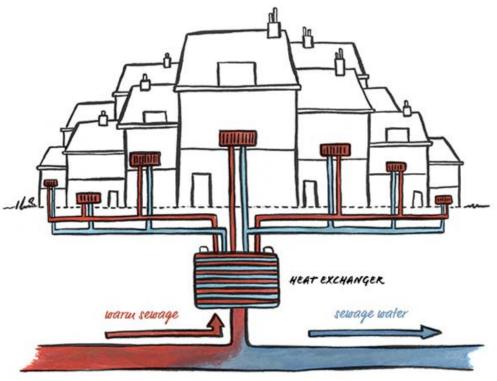

#### Opportunity: District Energy with Sewer Heat Recovery

Delgany Interceptor (Metro Wastewater)

### Conceptual Design: Thermal