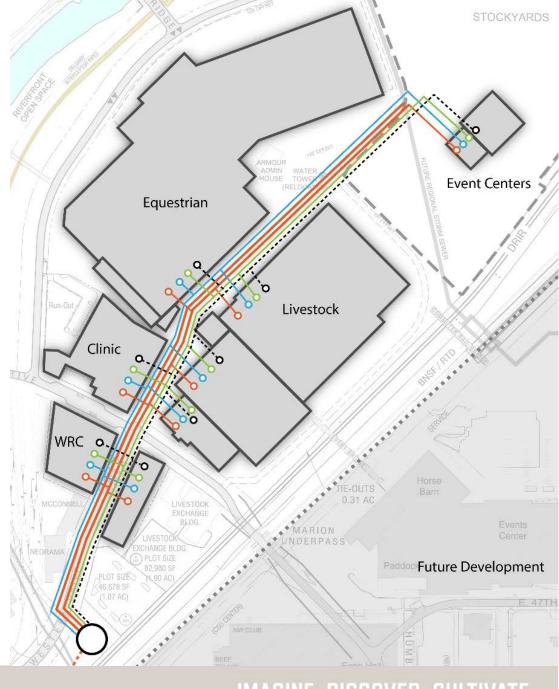

rict" Accelerator Program
- Dec 2016: NWCO signs MOU with Metro Wastewater
- March 2017: Accepted into Xcel's "Partners in Energy" Program
- July 2017: Delgany / Sewer Heat Recovery Study Completed
- Sept 2017: NWC Performance Management Framework Approved
- Nov 2017: Energy Action Plan Technical Report Completed
- Dec 2017: CSU Energy Study Completed













An Xcel Energy Community Collaboration







#### Partnership with Xcel Energy

Xcel Energy, as the community's franchised energy provider, is committed to assist the National Western Center in becoming a sustainable and energy efficient campus.





#### Opportunity: Rooftop Solar





#### Opportunity: District Energy with Sewer Heat Recovery



Delgany Interceptor (Metro Wastewater)







### Conceptual Design: Thermal







# Opportunity: Campus Energy System in Partnership with Xcel Energy and Associated Community Programs

Draft wording that may be included in Request for Qualifications Anticipated Scope of Services

Deliver a campus energy system in coordination with Xcel Energy and their community programming. The ideal partnership would work with the Authority and Xcel Energy to explore how the campus energy system could serve the surrounding communities utilizing Xcel Energy's renewable energy programs.



#### NWC Energy Partner Procurement Process







## Questions?